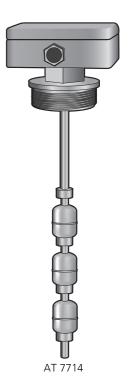

## Range of application

Level switch with several alarm contacts for level monitoring in tanks.

UBF.31 Level switch

### **Function and design**

Level swich with multiple alarm contacts for level control in tanks. The level swich is mounted vertically at the bottom or top of the tank (indicate when ordered if the guard is to be mounted in the bottom). The guard's construction is a rod equipped with floats when the float moves upwards, activation of the switch that closes or breaks. Alarm levels are indicated when ordering. The minimum density of media in the tank is 0.57g/cm3.

#### How to order

| AT7714-4X |                    |          |  |  |  |
|-----------|--------------------|----------|--|--|--|
| AT 7714   | 4                  | Х        |  |  |  |
| Fig. no   | Number of contacts | Addition |  |  |  |