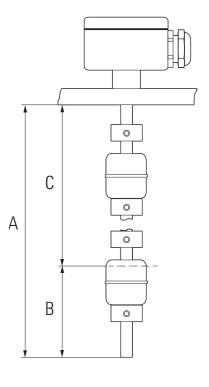

### **Material specification**

| 1 | Connection box | Aluminum            |
|---|----------------|---------------------|
| 2 | Rod            | Brass CW614N/CW508L |
| 5 | Floats         | NBR foam            |

### **Dimension**

| Α | Max 1000 |
|---|----------|
| В | 25       |
| С | 45       |