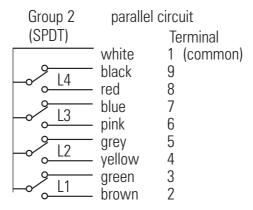

#### Installation

The level switch should be installed in vertical position  $\pm$  30 °.

Electrical installation according to schedule.

SPDT, common Feed,

Terminal 1 (common) White cable

Terminal 9 Black cable

Terminal 8 Red cable

Terminal 7 Blue cable

Terminal 6 Pink cable

Terminal 5 Green cable

Terminal 4 Yellow cable

Terminal 3 Green cable

Terminal 2 Brown cable